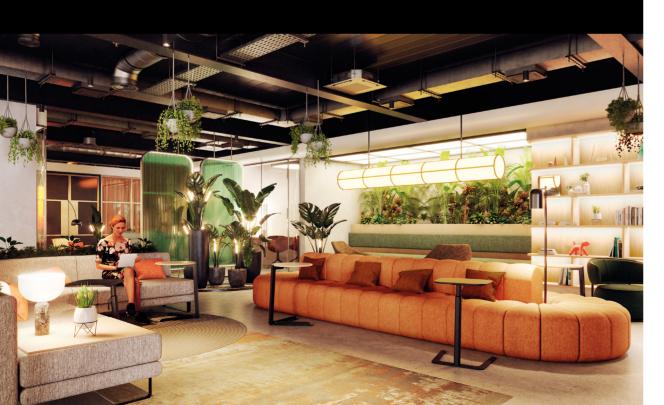

Nest at Glasshouse offers coworking and made and managed workspace. It's a place where ideas can flourish, incubate and hatch. It's a place like no other, where community and collaboration flourish.

Situated on Level 1 of Glasshouse, with floor to ceiling windows, Nest offers a sanctuary away from the hustle and bustle and noise of everyday life. It's home to a bespoke wellbeing area, so whether you're looking for meditation space, yoga space or simply a quiet space to collect your thoughts, you can find your zen and re-charge.

Breakout-spaces MEETING ROOMS shared kitchen ON-SITE GYM
VIDEO CALL ROOMS coffee shop and bar WELLBEING SPACE
ON-SITE GRADE II LISTED PUB & RESTAURANT woodland walking
running & cycling paths COMMUNITY EVENTS PROGRAMME