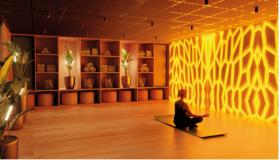

Nest at Glasshouse offers coworking and made and managed workspace. It's a place where ideas can flourish, incubate and hatch. It's a place like no other, where community and collaboration flourish.

Situated on Level 1 of Glasshouse, with floor to ceiling windows, Nest offers a sanctuary away from the hustle and bustle and noise of everyday life. It's home to a bespoke wellbeing area, so whether you're looking for meditation space, yoga space or simply a quiet space to collect your thoughts, you can find your zen and re-charge.