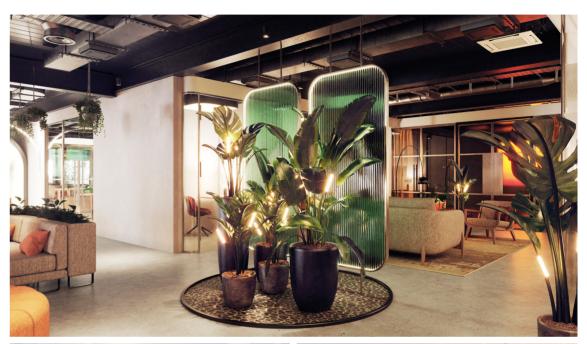

Nest at Glasshouse offers coworking and made and managed workspace. It's a place where ideas can flourish, incubate and hatch. It's a place like no other, where community and collaboration flourish.

Situated on Level 1 of Glasshouse, with floor to ceiling windows, Nest offers a sanctuary away from the hustle and bustle and noise of everyday life. It's home to a bespoke wellbeing area, so whether you're looking for meditation space, yoga space or simply a quiet space to collect your thoughts, you can find your zen and re-charge.

Breakout-spaces MEETING ROOMS shared kitchen ON-SITE GYM
VIDEO CALL ROOMS coffee shop and bar WELLBEING SPACE
ON-SITE GRADE II LISTED PUB & RESTAURANT woodland walking
running & cycling paths COMMUNITY EVENTS PROGRAMME